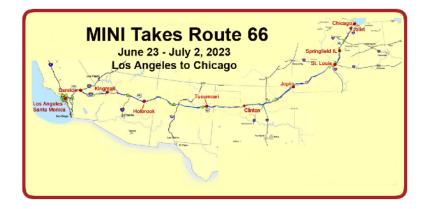

#### **MINI Takes Route 66**

Going from Los Angeles to Chicago via Route 66

Official start is at 10am, June 24, 2023 at the Route 66 Mother Road Museum in Barstow, CA