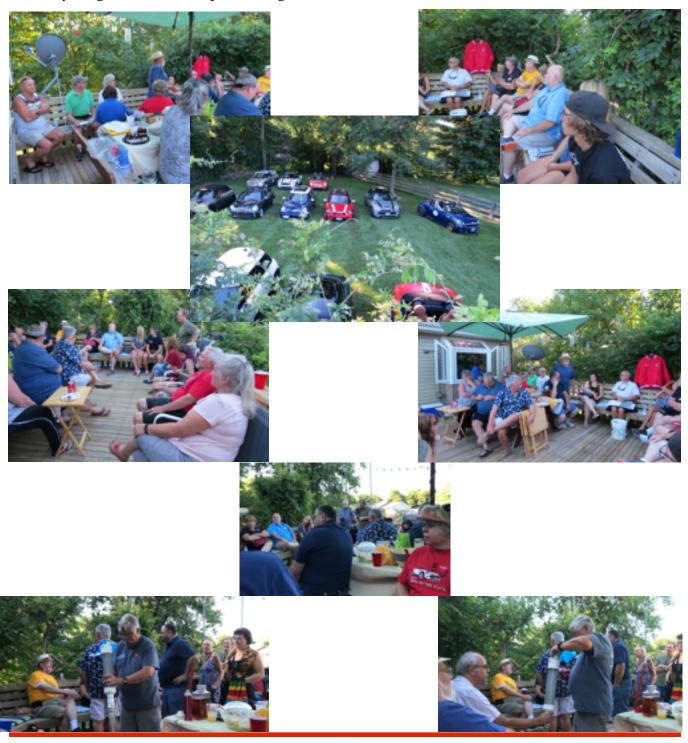

Mike

We had 25 people on our deck, and 14 MINI's parked on the back lawn. The Saturday weather was PERFECT, the meeting well conducted by Mike, the grill was hot and cooked whatever steaks, hot dogs, hamburgers that anyone wanted (club provided). There was also a tasty selection of side dishes and deserts that members brought to share. There was even a few potato rounds shot over the trees in back to annoy the geese on a distant pond. Regards - Tim & Bobbi